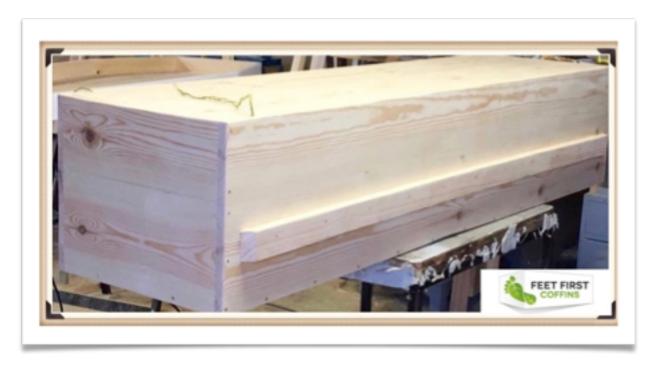

All of our builds meet The Institute of Cemetery & Cremation Management (ICCM) regulations & standards.

Eco-Casket standard build: £630.00

Eco-Casket Recessed lid option: £640.00

The Devonshire Eco-Casket: £680.00