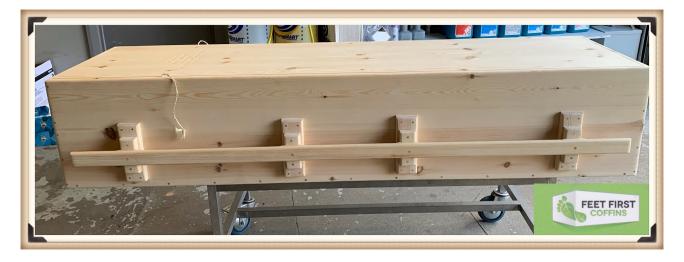

### Recessed Lid Casket: £640.00

Recessed Lid Casket shown fitted with optional Stepped Rail