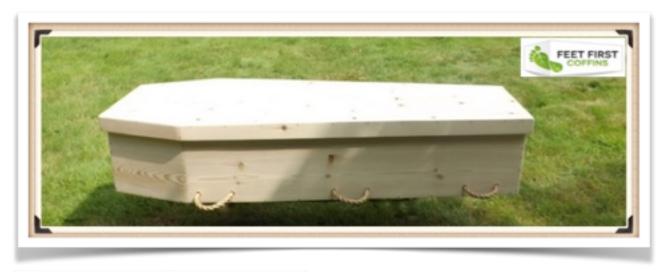

#### Traditional Eco-Toe-Pinch Coffin: £660.00

Ashes Casket: £60.00

Ashes caskets can be ordered with any of our coffins and caskets and are made from the same timber used to make the coffin, which is to keep the continuity and connection of builds.