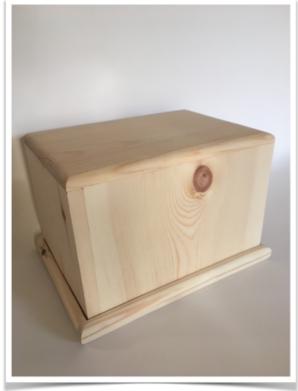

Ashes Casket: £60.00

Various in-house coloured natural wood stains £45.00

Natural organic homemade Beeswax finish £35.00

Various coloured Artisan Chalk Paint finish £50.00

Carved Tree of Life £75.00

Bespoke carving, painting and pyrography by arrangement.

#### Traditional Eco-Toe-Pinch Coffin: £660.00

Ashes Casket: £60.00

Ashes caskets can be ordered with any of our coffins and caskets and are made from the same timber used to make the coffin, which is to keep the continuity and connection of builds.