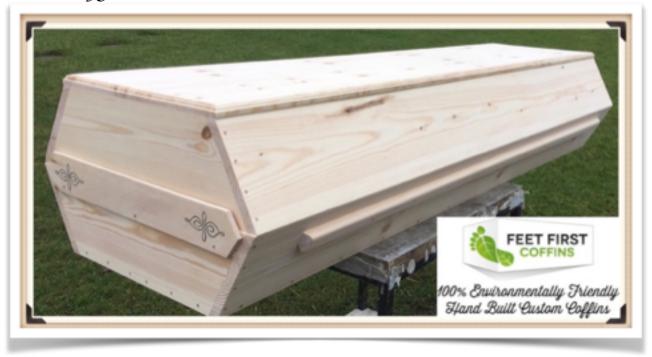

The Polygon Eco-Casket: £655.00 (slim build up to 20" internal width)

The Scandinavian Eco-Casket £680.00

Traditional Eco-Toe-Pinch Coffin: £660.00

Optional Stepped Rail (replaces the standard fit rope handles, available on all coffins barring the Polygon Casket) £75.00

Delivery is charged depending on the distance from our workshop and would be delivered by us personally.

Traditional Eco-Casket: £630.00

The Devonshire Eco-Casket: £680.00

The Polygon Eco-Casket: £655.00