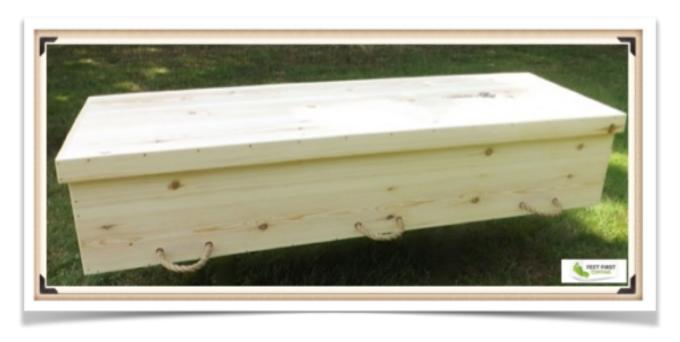

All of our builds meet The Institute of Cemetery & Cremation Management (ICCM) regulations & standards.

Eco-Casket standard build: £630.00

Eco-Casket Recessed lid option: £640.00

The Devonshire Eco-Casket: £680.00

Delivery is charged depending on the distance from our workshop and would be delivered by us personally.

Traditional Eco-Casket: £630.00

The Devonshire Eco-Casket: £680.00

The Polygon Eco-Casket: £655.00