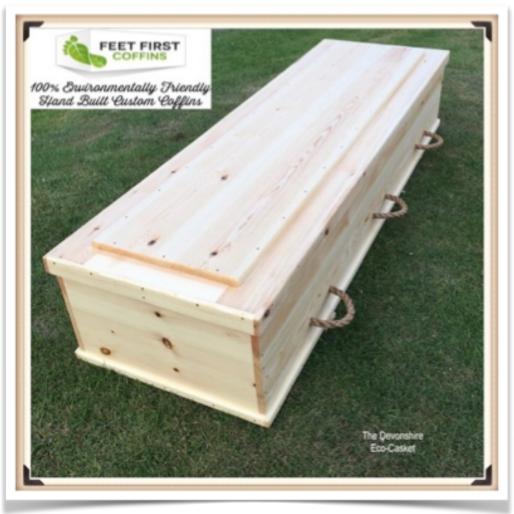

All of our builds meet The Institute of Cemetery & Cremation Management (ICCM) regulations & standards.

Eco-Casket standard build: £630.00

Eco-Casket Recessed lid option: £640.00

The Devonshire Eco-Casket: £680.00

Delivery is charged depending on the distance from our workshop and would be delivered by us personally.

Traditional Eco-Casket: £630.00

The Devonshire Eco-Casket: £680.00

The Polygon Eco-Casket: £655.00