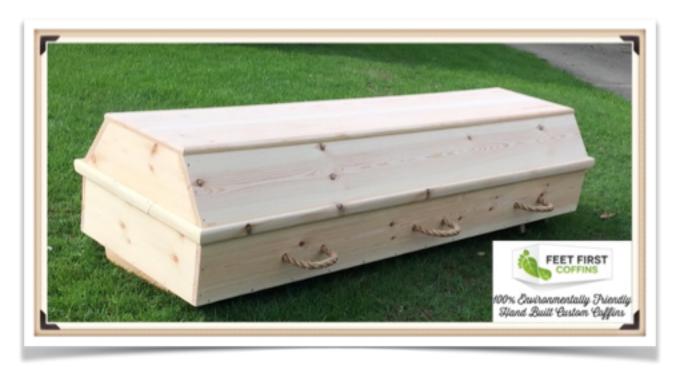

#### Traditional Eco-Toe-Pinch Coffin: £660.00

Ashes Casket: £60.00

Ashes caskets can be ordered with any of our coffins and caskets and are made from the same timber used to make the coffin, which is to keep the continuity and connection of builds.